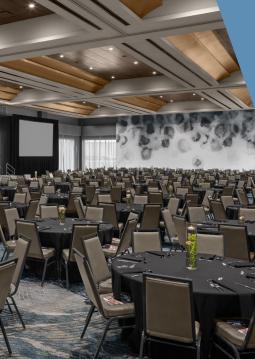

# make your gathering epic

Welcome to our one-of-a-kind convention-style event center in Grand Prairie, TX, located in the heart of the DFW Metroplex off State Highway 161 just north of Interstate 20. We offer over 10,000 square feet of top-tier venue space with two connected hotels, providing an extra layer of ease to their experience after the day's agenda or the evening's festivities. Whether it's a conference, trade show, exposition, or social gathering, our state-of-the-art facility sets the stage for an unforgettable experience.

## ALL-INCLUSIVE MEETING PACKAGES

We make it easy to design events that make sense—for you and your agenda. Every package includes all-day room rental, state-of-the-art A/V tech, all-day beverage services, Wi-Fi, and parking for all attendees.

| Room Capacities | Area | Dimensions | Banquet | Theater | Conference | Classroom | Reception | U-shape |
|-----------------|------|------------|---------|---------|------------|-----------|-----------|---------|
| Main Ballroom   | 9629 | 131 x 72   | 800     | 1069    | 333        | 504       | 960       | 285     |
| Ballroom A / B  | 3183 | 49 x 72    | 250     | 350     | 99         | 133       | 318       | 91      |
| Salon 1 / 2 / 3 | 1130 | 49 x 23    | 94      | 125     | 37         | 47        | 113       | 32      |