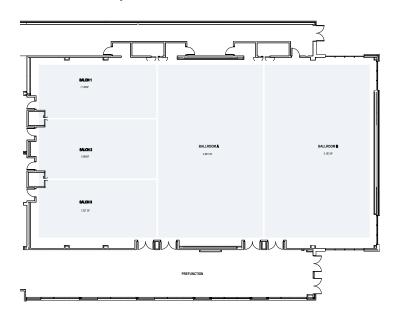

| Room Capacities | Area | Dimensions | Banquet | Theater | Conference | Classroom | Reception | U-shape |
|-----------------|------|------------|---------|---------|------------|-----------|-----------|---------|
| Main Ballroom   | 9629 | 131 x 72   | 800     | 1069    | 333        | 504       | 960       | 285     |
| Ballroom A / B  | 3183 | 49 x 72    | 250     | 350     | 99         | 133       | 318       | 91      |
| Salon 1 / 2 / 3 | 1130 | 49 x 23    | 94      | 125     | 37         | 47        | 113       | 32      |